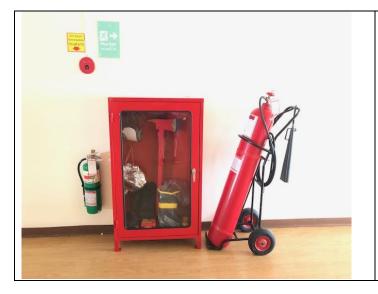

# COMMITTEE AND MANAGER REPORT OCTOBER 2021

### 1. Fire system upgrade

We have replaced the whole emergency light system. The new system has an auto-start generator connected to large 50 watt LED lights in the corridor. All the wiring is new.

The fire pump has been serviced and improved. It gives high pressure even on the 16th floor.

We have added a fire point on floor 9.









#### 2. Floor waxing.

The cleaning team waxed all the floors a few months ago. The inside of the building is looking very clean and nice.

#### 3. Salt-water pool

The system is complete and working well. For the first time, we have a full circulating system.



# <u>4. Gym</u>

A new mutli-gym has been added. Broken cables have been replaced.



# 5. Bicycle parking

We will create more space to park bicycles

### 6. Pest controL

A company has sprayed the building to control pests

# 7 New website

We have a new website at http://www.centercondopattaya.com

We plan to translate to Thai.



#### **CENTER CONDOMINIUM**

The most central location in Pattava

Modernised building, great value, apartments 32 to 130m2

















Apartments Management/
Community

8. Emergency lights