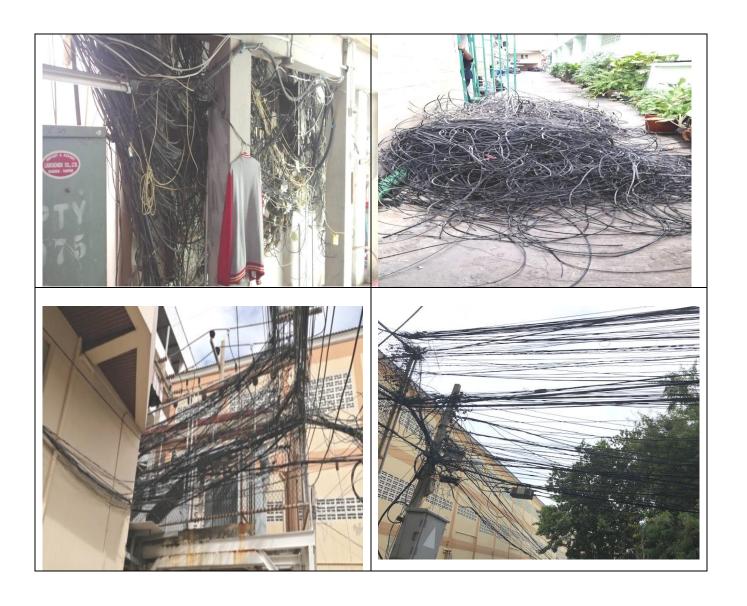

# 9. Electrical system

The manager organised to remove or re-route much of the old telephone wiring. This includes a mass of wires near the transformer.

Now it is much safer and easier to service.

<u>BEFORE</u> <u>AFTER</u>