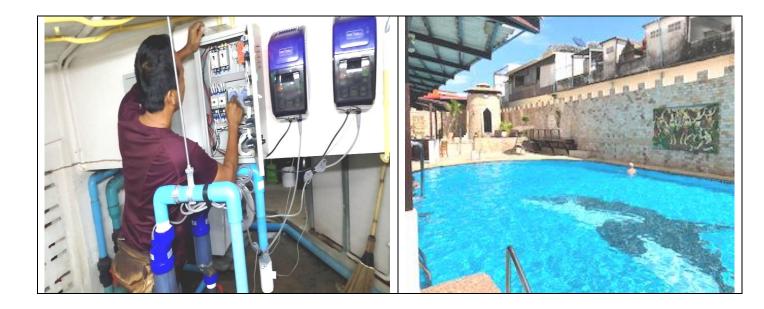

#### 3. Salt-water pool

The system is complete and working well. For the first time, we have a full circulating system.