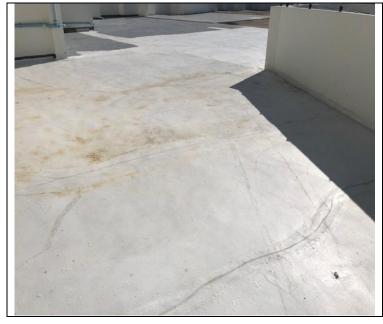

#### 11. Roof

We painted the whole roof and repaired small cracks with 3 coats of TOA Roofseal products. We have painted white to reduce the heat into apartments on the 15th floor.

BEFORE AFTER

### 17. Cracks floor 15

Contractors will repair cracks on the roof and floor 15 caused by movement of the building.