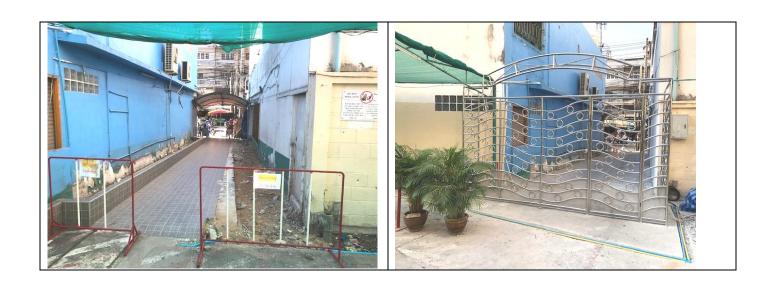

### 10. Pattaya Tai Entrance

Part of the walkway we have been using does not belong to us after checking the Title Deeds.

We own only 130 cm on the Family Mart side. We had to move the main water pipe to our side. We moved the original key card entrance from the street to the car park side.