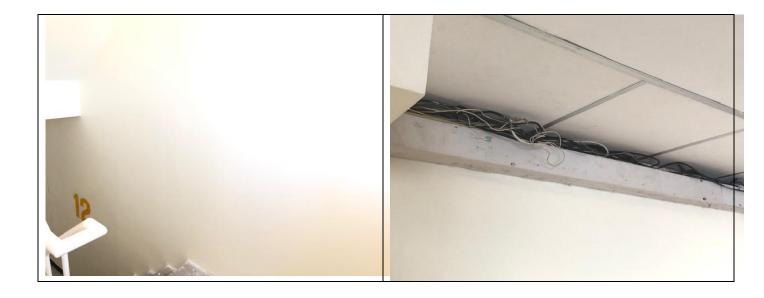

# 16. Ceiling wiring floors 4 and 5

We plan to cover exposed wiring on floors 4 and 5 as soon as technicians are free from more important work. We will employ 1 more technician.