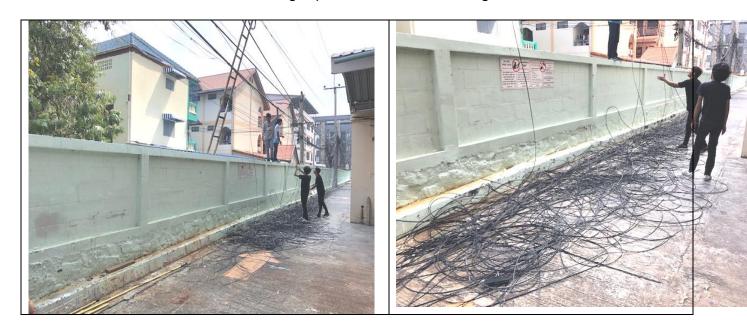

### 14. Internet cables.

All the TOT and 3BB cables are being replaced after wind damage.