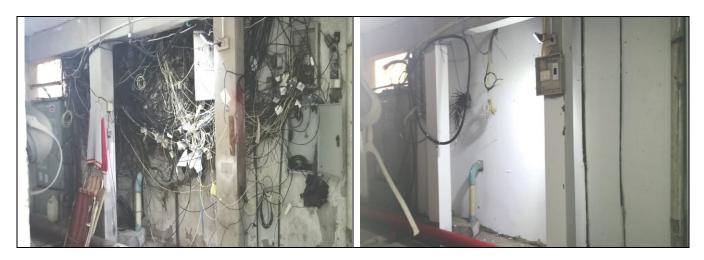

# 9. Electrical system

The manager organised to remove or re-route much of the old telephone wiring. This includes a mass of wires near the transformer.

Now it is much safer and easier to service.

<u>BEFORE</u> <u>AFTER</u>