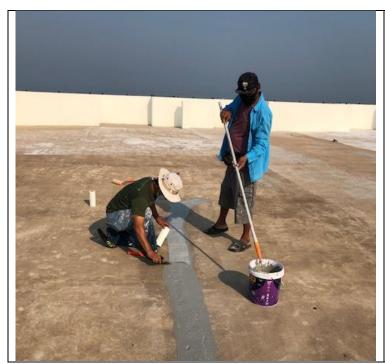

#### 11. Roof

We painted the whole roof and repaired small cracks with 3 coats of TOA Roofseal products. We have painted white to reduce the heat into apartments on the 15th floor.

BEFORE AFTER