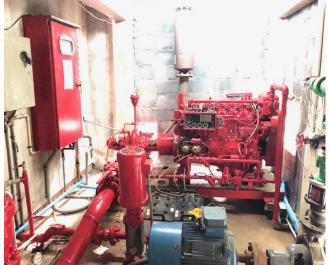

### 1. Fire system upgrade

We have replaced the whole emergency light system. The new system has an auto-start generator connected to large 50 watt LED lights in the corridor. All the wiring is new.

The fire pump has been serviced and improved. It gives high pressure even on the 16th floor.