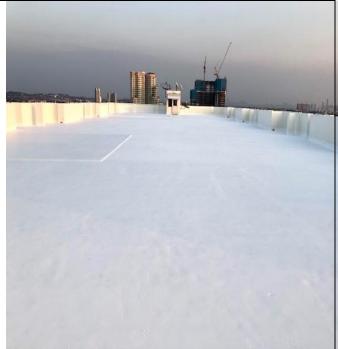

#### 11. Roof

We painted the whole roof and repaired small cracks with 3 coats of TOA Roofseal products. We have painted white to reduce the heat into apartments on the 15th floor.

BEFORE AFTER