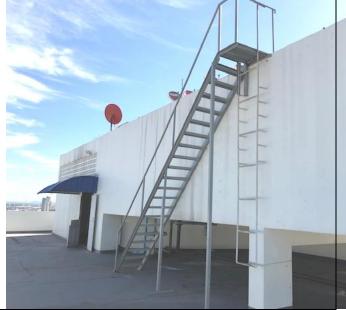

# 12. Roof staircase

Chief technician Boompeng built the roof staircase. It is much safer and easier to get to the lift motor room.